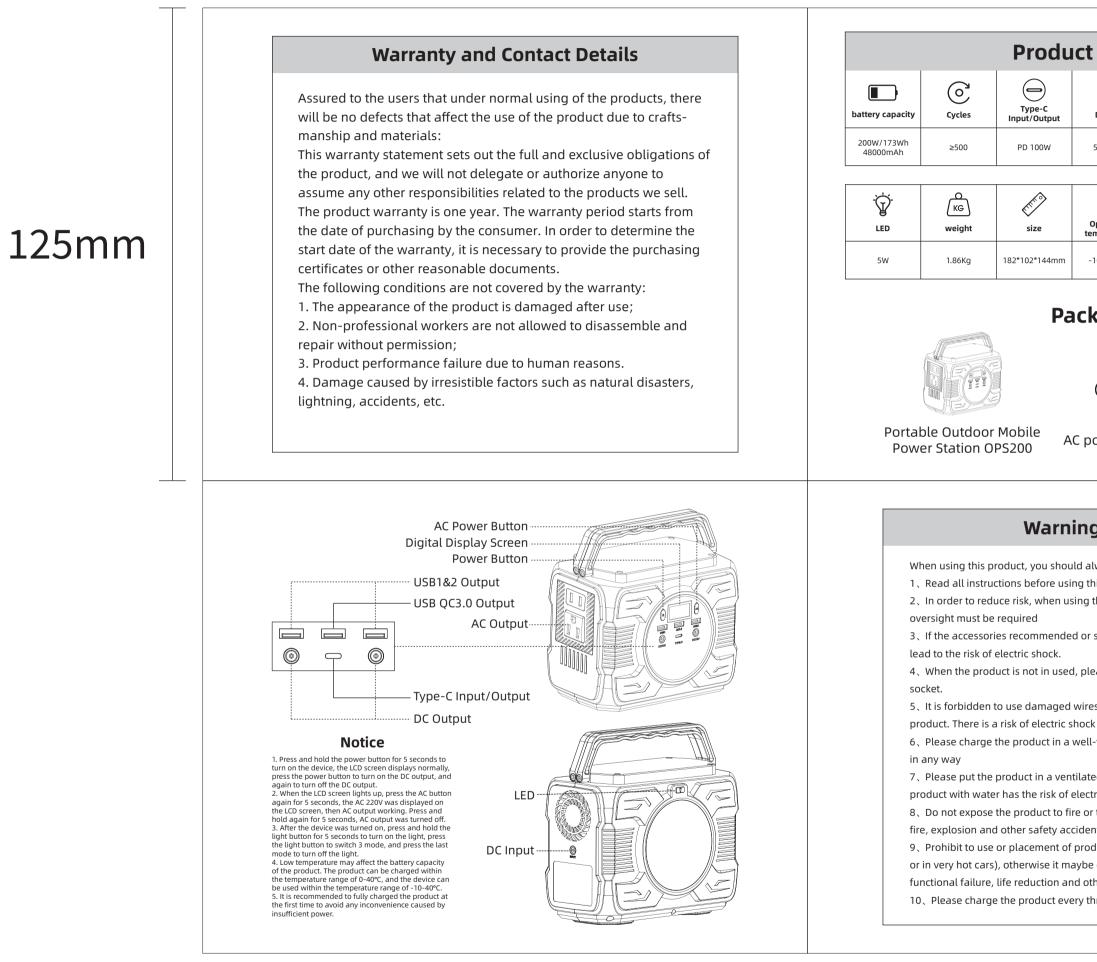

## 160mm

| luct parameter Portable Outdoo                                                                                                                                                                                                                                                                                                                                                                                                                                                                                                                                                                                                                                                                                                                                                                                                                                                                                                                                                                                                                                                                                                                                                                                                                                                                                                                                                                                                                                                                                                                                                                                                                                                                                                                                                                                                                                                                                                                                                                                                                                                                                                 |                   |
|--------------------------------------------------------------------------------------------------------------------------------------------------------------------------------------------------------------------------------------------------------------------------------------------------------------------------------------------------------------------------------------------------------------------------------------------------------------------------------------------------------------------------------------------------------------------------------------------------------------------------------------------------------------------------------------------------------------------------------------------------------------------------------------------------------------------------------------------------------------------------------------------------------------------------------------------------------------------------------------------------------------------------------------------------------------------------------------------------------------------------------------------------------------------------------------------------------------------------------------------------------------------------------------------------------------------------------------------------------------------------------------------------------------------------------------------------------------------------------------------------------------------------------------------------------------------------------------------------------------------------------------------------------------------------------------------------------------------------------------------------------------------------------------------------------------------------------------------------------------------------------------------------------------------------------------------------------------------------------------------------------------------------------------------------------------------------------------------------------------------------------|-------------------|
|                                                                                                                                                                                                                                                                                                                                                                                                                                                                                                                                                                                                                                                                                                                                                                                                                                                                                                                                                                                                                                                                                                                                                                                                                                                                                                                                                                                                                                                                                                                                                                                                                                                                                                                                                                                                                                                                                                                                                                                                                                                                                                                                | r                 |
| t DC Input DC Output AC Output USB Output USB Output DC Output                                                                                                                                                                                                                                                                                                                                                                                                                                                                                                                                                                                                                                                                                                                                                                                                                                                                                                                                                                                                                                                                                                                                                                                                                                                                                                                                                                                                                                                                                                                                                                                                                                                                                                                                                                                                                                                                                                                                                                                                                                                                 |                   |
| 5~20V/2A     12~16.8V/8~10A     100V [] 120V [] 230V [] 0C3.0: 18W                                                                                                                                                                                                                                                                                                                                                                                                                                                                                                                                                                                                                                                                                                                                                                                                                                                                                                                                                                                                                                                                                                                                                                                                                                                                                                                                                                                                                                                                                                                                                                                                                                                                                                                                                                                                                                                                                                                                                                                                                                                             |                   |
| Image: Charging temperature Image: Charging temperature Image: Charging temperature Image: Charging temperature                                                                                                                                                                                                                                                                                                                                                                                                                                                                                                                                                                                                                                                                                                                                                                                                                                                                                                                                                                                                                                                                                                                                                                                                                                                                                                                                                                                                                                                                                                                                                                                                                                                                                                                                                                                                                                                                                                                                                                                                                | A                 |
| Im -10°C~45°C 0°C~45°C Overcharge protection, etc. 1 year                                                                                                                                                                                                                                                                                                                                                                                                                                                                                                                                                                                                                                                                                                                                                                                                                                                                                                                                                                                                                                                                                                                                                                                                                                                                                                                                                                                                                                                                                                                                                                                                                                                                                                                                                                                                                                                                                                                                                                                                                                                                      |                   |
| Packing list                                                                                                                                                                                                                                                                                                                                                                                                                                                                                                                                                                                                                                                                                                                                                                                                                                                                                                                                                                                                                                                                                                                                                                                                                                                                                                                                                                                                                                                                                                                                                                                                                                                                                                                                                                                                                                                                                                                                                                                                                                                                                                                   |                   |
| Power station 095200                                                                                                                                                                                                                                                                                                                                                                                                                                                                                                                                                                                                                                                                                                                                                                                                                                                                                                                                                                                                                                                                                                                                                                                                                                                                                                                                                                                                                                                                                                                                                                                                                                                                                                                                                                                                                                                                                                                                                                                                                                                                                                           |                   |
| AC power adapter Instruction Manual Inst                                                                                                                                                                                                                                                                                                                                                                                                                                                                                                                                                                                                                                                                                                                                                                                                                                                                                                                                                                                                                                                                                                                                                                                                                                                                                                                                                                                                                                                                                                                                                                                                                                                                                                                                                                                                                                                                                                                                                                                                                                                                                       | struction Ma      |
|                                                                                                                                                                                                                                                                                                                                                                                                                                                                                                                                                                                                                                                                                                                                                                                                                                                                                                                                                                                                                                                                                                                                                                                                                                                                                                                                                                                                                                                                                                                                                                                                                                                                                                                                                                                                                                                                                                                                                                                                                                                                                                                                |                   |
| rnings and Notes Questions                                                                                                                                                                                                                                                                                                                                                                                                                                                                                                                                                                                                                                                                                                                                                                                                                                                                                                                                                                                                                                                                                                                                                                                                                                                                                                                                                                                                                                                                                                                                                                                                                                                                                                                                                                                                                                                                                                                                                                                                                                                                                                     |                   |
| nould always follow the basic precautions, including: <b>1. Can I take this product into the plane?</b>                                                                                                                                                                                                                                                                                                                                                                                                                                                                                                                                                                                                                                                                                                                                                                                                                                                                                                                                                                                                                                                                                                                                                                                                                                                                                                                                                                                                                                                                                                                                                                                                                                                                                                                                                                                                                                                                                                                                                                                                                        |                   |
| n using this product in the vicinity of children, close                                                                                                                                                                                                                                                                                                                                                                                                                                                                                                                                                                                                                                                                                                                                                                                                                                                                                                                                                                                                                                                                                                                                                                                                                                                                                                                                                                                                                                                                                                                                                                                                                                                                                                                                                                                                                                                                                                                                                                                                                                                                        | 5                 |
| nded or sold by non-professional manufacturers, it may exceeded 100 Wh.                                                                                                                                                                                                                                                                                                                                                                                                                                                                                                                                                                                                                                                                                                                                                                                                                                                                                                                                                                                                                                                                                                                                                                                                                                                                                                                                                                                                                                                                                                                                                                                                                                                                                                                                                                                                                                                                                                                                                                                                                                                        | ducts can't be    |
| ised, please pull the power plug out of the product and the product rated output power range but of the product power r | cannot be used?   |
| Product electricity less than 20%, the mobile power station no                                                                                                                                                                                                                                                                                                                                                                                                                                                                                                                                                                                                                                                                                                                                                                                                                                                                                                                                                                                                                                                                                                                                                                                                                                                                                                                                                                                                                                                                                                                                                                                                                                                                                                                                                                                                                                                                                                                                                                                                                                                                 |                   |
| ed wires or plugs, or damaged output cables to use the charged first.                                                                                                                                                                                                                                                                                                                                                                                                                                                                                                                                                                                                                                                                                                                                                                                                                                                                                                                                                                                                                                                                                                                                                                                                                                                                                                                                                                                                                                                                                                                                                                                                                                                                                                                                                                                                                                                                                                                                                                                                                                                          |                   |
| a well-ventilated place. Do not restrict the ventilation 3. Why do you hear slight noises when you used this produ                                                                                                                                                                                                                                                                                                                                                                                                                                                                                                                                                                                                                                                                                                                                                                                                                                                                                                                                                                                                                                                                                                                                                                                                                                                                                                                                                                                                                                                                                                                                                                                                                                                                                                                                                                                                                                                                                                                                                                                                             | ıct?              |
| ventilated and dry place to avoid Rain/Water wet,                                                                                                                                                                                                                                                                                                                                                                                                                                                                                                                                                                                                                                                                                                                                                                                                                                                                                                                                                                                                                                                                                                                                                                                                                                                                                                                                                                                                                                                                                                                                                                                                                                                                                                                                                                                                                                                                                                                                                                                                                                                                              |                   |
| of electric shock. dissipate heat better, when using has the slight noise to belo<br>o fire or temperature above 130°C, which may lead to phenomenon                                                                                                                                                                                                                                                                                                                                                                                                                                                                                                                                                                                                                                                                                                                                                                                                                                                                                                                                                                                                                                                                                                                                                                                                                                                                                                                                                                                                                                                                                                                                                                                                                                                                                                                                                                                                                                                                                                                                                                           | ong to the normal |
| accidents.                                                                                                                                                                                                                                                                                                                                                                                                                                                                                                                                                                                                                                                                                                                                                                                                                                                                                                                                                                                                                                                                                                                                                                                                                                                                                                                                                                                                                                                                                                                                                                                                                                                                                                                                                                                                                                                                                                                                                                                                                                                                                                                     |                   |
| t of products at high temperatures (in direct hot sunlight and the charger gets not write charging?                                                                                                                                                                                                                                                                                                                                                                                                                                                                                                                                                                                                                                                                                                                                                                                                                                                                                                                                                                                                                                                                                                                                                                                                                                                                                                                                                                                                                                                                                                                                                                                                                                                                                                                                                                                                                                                                                                                                                                                                                            | ng, the chargers  |
| every three months to prevent electricity shortage.                                                                                                                                                                                                                                                                                                                                                                                                                                                                                                                                                                                                                                                                                                                                                                                                                                                                                                                                                                                                                                                                                                                                                                                                                                                                                                                                                                                                                                                                                                                                                                                                                                                                                                                                                                                                                                                                                                                                                                                                                                                                            |                   |
|                                                                                                                                                                                                                                                                                                                                                                                                                                                                                                                                                                                                                                                                                                                                                                                                                                                                                                                                                                                                                                                                                                                                                                                                                                                                                                                                                                                                                                                                                                                                                                                                                                                                                                                                                                                                                                                                                                                                                                                                                                                                                                                                |                   |
| every three months to prevent electricity shortage. meets safety standards, you could rest assured to use!                                                                                                                                                                                                                                                                                                                                                                                                                                                                                                                                                                                                                                                                                                                                                                                                                                                                                                                                                                                                                                                                                                                                                                                                                                                                                                                                                                                                                                                                                                                                                                                                                                                                                                                                                                                                                                                                                                                                                                                                                     |                   |